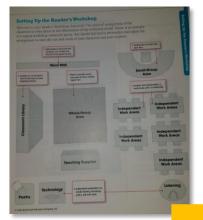

## Gault Elementary School | Update

SANTA CRUZ CITY SCHOOLS | BOND COMMITTEE- 29 JANUARY 2020



#### **Past**

- ✓ Historic Roof Restoration: Complete.
- ✓ Water Intrusion at "Swamp" Repairs, Complete.
- ✓ Exterior Building Paint, Complete.

### **Ongoing**

- Site Security
- Classroom Technology

#### **Future**

- Classroom Furniture
- Relocation / site preparation for New Building
- New Two-Story Modular Classroom Building





Revised Master Plan to be reviewed by Bond Site Committee on 29 January 2020



Santa Cruz City Schools





**Proposed New Modular Building** 







### Readers Workshop





### Collaboration





**Chrome Carts** 

Work area arrangement varies with grade/teacher

Proposed New Modular Building Classroom



| Project                                                                                                                                                                                             | Allocation                                                                                                                | Status                                                                                                                             |
|-----------------------------------------------------------------------------------------------------------------------------------------------------------------------------------------------------|------