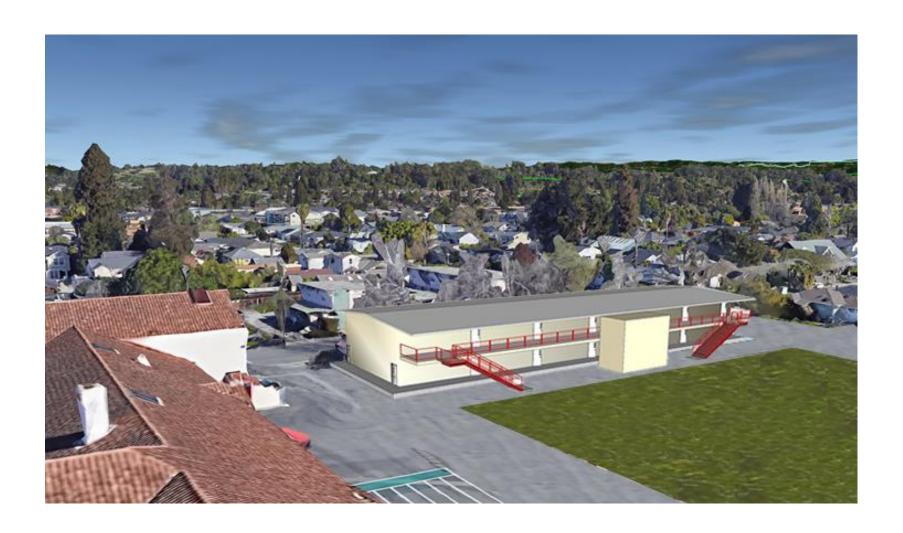

Santa Cruz City Schools

**Proposed New Modular Building** 

### Readers Workshop

### Collaboration

**Chrome Carts** 

Work area arrangement varies with grade/teacher

Proposed New Modular Building Classroom

| Project                                                                                                                                                                                             | Allocation                                                                                                                | Status                                                                                                                             |
|-----------------------------------------------------------------------------------------------------------------------------------------------------------------------------------------------------|---------------------------------------------------------------------------------------------------------------------------|------------------------------------------------------------------------------------------------------------------------------------|
| Multi Project Overhead Roofing Main Building Paint Card Access Security System Data Infrastructure New Classroom Building Remove portables, Field New Lunch Shelter Modernization Phase 1 Furniture | \$560,871<br>\$798,937<br>\$248,270<br>\$100,000<br>\$231,708<br>\$6,091,542<br>\$982,682<br>\$125,000<br>\$87,841<br>TBD | Ongoing Complete Complete Ongoing Ongoing Fall 2022 (occupy) Summer 2022 Summer 2022 (water intrusion) Estimate/Layout in progress |
| Budget allocation-ROM only.                                                                                                                                                                         | \$9,226,851                                                                                                               |                                                                                                                                    |
| Measure B Resource                                                                                                                                                                                  | \$9,226,851                                                                                                               |                                                                                                                                    |