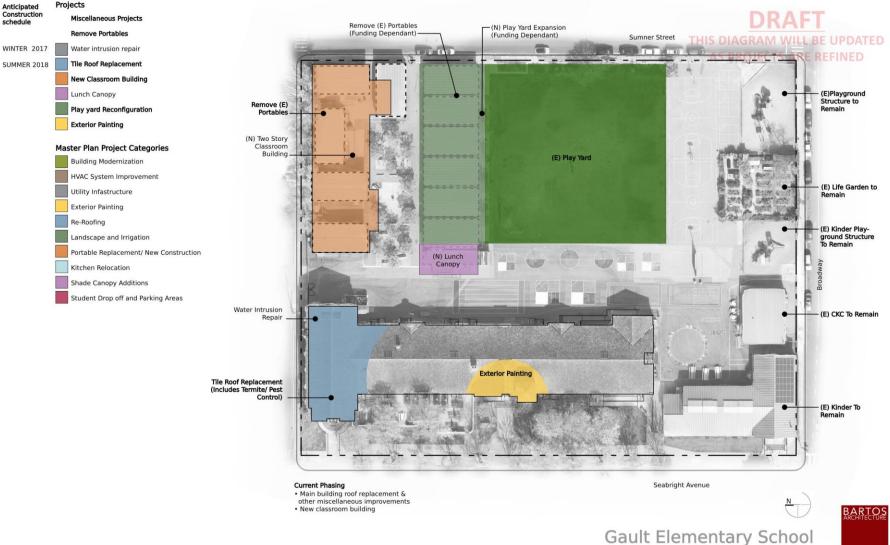

## Gault Elementary School | Update

SANTA CRUZ CITY SCHOOLS | BOND COMMITTEE- 29 JANUARY 2020

#### **Past**

- ✓ Historic Roof Restoration: Complete.
- ✓ Water Intrusion at "Swamp" Repairs, Complete.
- ✓ Exterior Building Paint, Complete.

### **Ongoing**

- Site Security
- Classroom Technology

#### **Future**

- Classroom Furniture
- Relocation / site preparation for New Building
- New Two-Story Modular Classroom Building

Revised Master Plan to be reviewed by Bond Site Committee on 29 January 2020