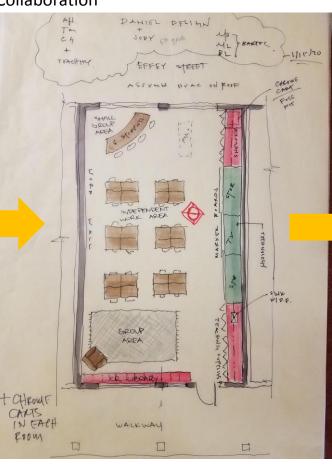

### Collaboration

**Chrome Carts** 

Work area arrangement varies with grade/teacher

Proposed New Modular Building Classroom

| Project                                                                                                                                                                                             | Allocation                                                                                                                | Status                                                                                                                             |
|-----------------------------------------------------------------------------------------------------------------------------------------------------------------------------------------------------|---------------------------------------------------------------------------------------------------------------------------|------------------------------------------------------------------------------------------------------------------------------------|
| Multi Project Overhead Roofing Main Building Paint Card Access Security System Data Infrastructure New Classroom Building Remove portables, Field New Lunch Shelter Modernization Phase 1 Furniture | \$560,871<br>\$798,937<br>\$248,270<br>\$100,000<br>\$231,708<br>\$6,091,542<br>\$982,682<br>\$125,000<br>\$87,841<br>TBD | Ongoing Complete Complete Ongoing Ongoing Fall 2022 (occupy) Summer 2022 Summer 2022 (water intrusion) Estimate/Layout in progress |
| Budget allocation-ROM only.                                                                                                                                                                         | \$9,226,851                                                                                                               |                                                                                                                                    |
| Measure B Resource                                                                                                                                                                                  | \$9,226,851                                                                                                               |                                                                                                                                    |