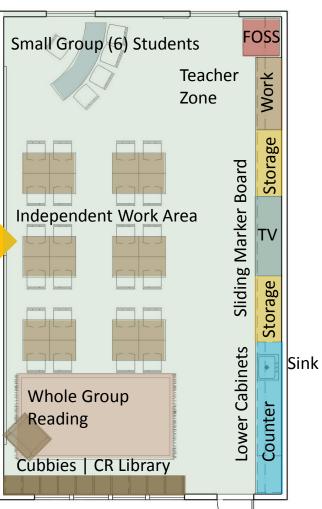

### Collaboration

**Chrome Carts** 

Work area arrangement varies with grade/teacher

Proposed New Modular Building Classroom

| Project                                                                                                                                                                                             | Allocation                                                                                                                | Status                                                                                                                             |
|-----------------------------------------------------------------------------------------------------------------------------------------------------------------------------------------------------|---------------------------------------------------------------------------------------------------------------------------|------------------------------------------------------------------------------------------------------------------------------------|
| Multi Project Overhead Roofing Main Building Paint Card Access Security System Data Infrastructure New Classroom Building Remove portables, Field New Lunch Shelter Modernization Phase 1 Furniture | \$560,871<br>\$798,937<br>\$248,270<br>\$100,000<br>\$231,708<br>\$6,091,542<br>\$982,682<br>\$125,000<br>\$87,841<br>TBD | Ongoing Complete Complete Ongoing Ongoing Fall 2022 (occupy) Summer 2022 Summer 2022 (water intrusion) Estimate/Layout in progress |
| Budget allocation-ROM only.                                                                                                                                                                         | \$9,226,851                                                                                                               |                                                                                                                                    |
| Measure B Resource                                                                                                                                                                                  | \$9,226,851                                                                                                               |                                                                                                                                    |